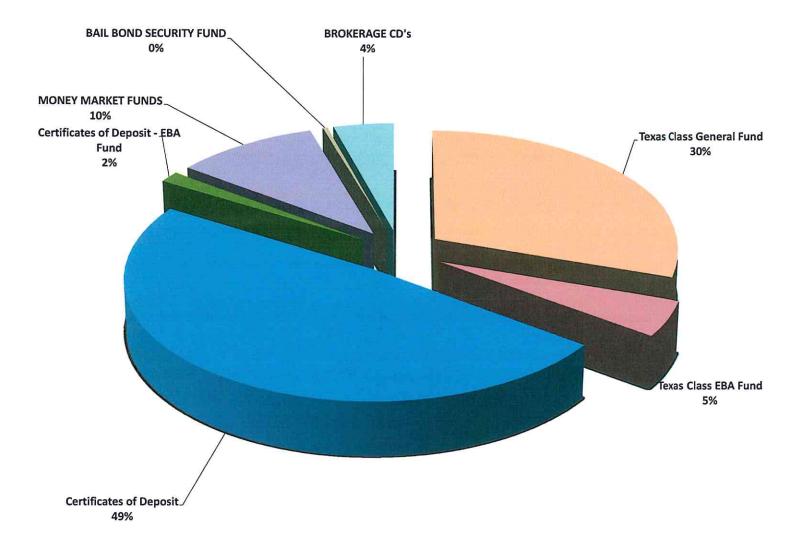

rities with a stated coupon rated issued at or near face value and redeemable at face value. Notes have maturities from 1 to 10 years and bonds have maturities from 10 to 30 years.

### PORTFOLIO BY TYPE OF INVESTMENT ALLOCATION AS OF JUNE 30, 2020

| Texas Class General Fund           | \$<br>22,420,523.00 |
|------------------------------------|---------------------|
| Texas Class EBA Fund               | \$<br>3,611,698.00  |
| Certificates of Deposit            | \$<br>36,169,081.00 |
| Certificates of Deposit - EBA Fund | \$<br>1,087,400.00  |
| MONEY MARKET FUNDS                 | \$<br>7,614,167.83  |
| BAIL BOND SECURITY FUND            | \$<br>260,000.00    |
| BROKERAGE CD's                     | \$<br>3,216,000.00  |
| TOTAL                              | \$<br>74,378,869.83 |



# **INTEREST RATES HISTORY BY MONTH AND YEAR**

|                           | FIRS                             | ST UNITED BANK                   | ACCOUNTS                         |                                  |                |
|---------------------------|----------------------------------|----------------------------------|----------------------------------|----------------------------------|----------------|
|                           | 2016                             | 2017                             | 2018                             | 2019                             | 2020           |
| JAN<br>FEB                | 0.10%                            | 0.10%                            | 0.15%                            | 0.15%                            | 0.25%          |
|