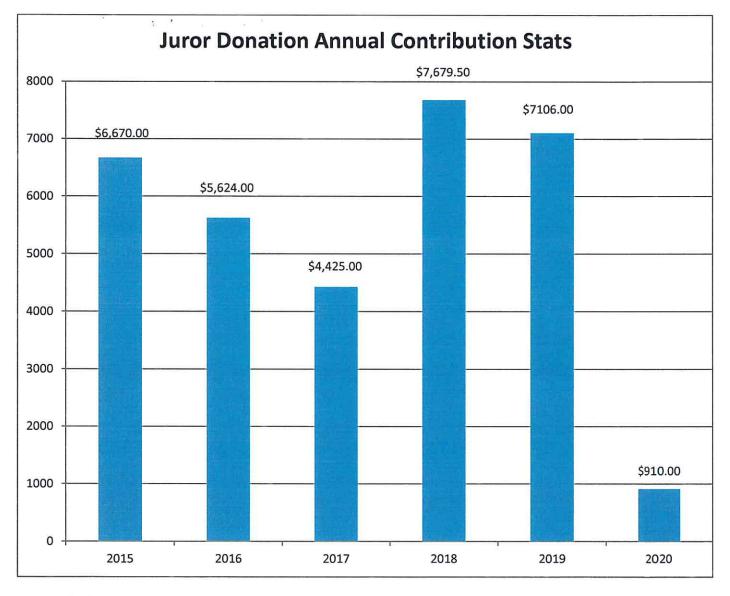

|                                   | \$0.00                                 |
|                                                                           | Total Funds Due<br>TOTAL FUNDS SUBMITTE<br>Difference                | ED                       |                                   | \$446,907.46<br>\$446,907.46<br>\$0.00 |

# **Annual Juror Donations and Charities**

### Jurors are able to donate all or part of their pay to the following charities:

- Court Appointed Special Advocates (CASA)
- Guadalupe County Child Welfare Service
- Guadalupe County Crime Stoppers
- Guadalupe Valley Family Violence Shelter
- Rural Area Parenting Services (RAPPS)
- Texas Victims Compensation Fund
- Veterans Court Program

# Historical Data on Annual Juror Donations to Non-Profits



AS OF 6/30/2020

# **Treasurer's Investment Report**



### SUBMITTED TO: COMMISSIONERS' COURT, GUADALUPE COUNTY BY: HONORABLE LINDA DOUGLASS, COUNTY TREASURER

This report is prepared in accordance with the provisions of Government Code 2256.023, The Public Funds Investment Act, which require at least quarterly reporting of investment transactions for county funds to the Commissioners' Court. The investments held in Guadalupe County's portfolio comply with the Public Funds Investment Act and the County's Investment Policy and Strategies.

### **General Statement**

This report summarizes the County's Investment Portfolio position and performance for the month ended June 30, 2020.

Funds of Guadalupe County will be invested in accordance with federal and state laws and within the boundar