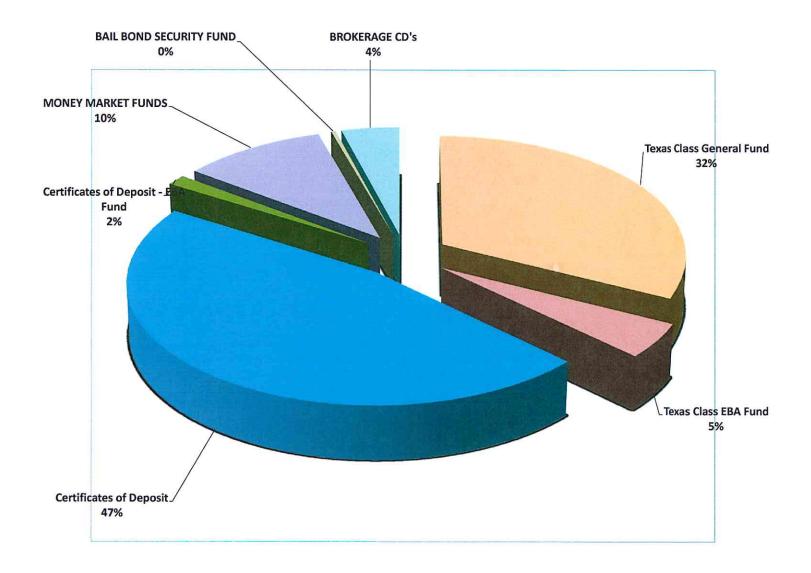

# **Treasurer's Investment Report**

| General Statement                                | Page 13    |
|--------------------------------------------------|------------|
| Cash Balances                                    | Page 14    |
| Collateral Adequacy                              | Page 14    |
| Investment Strategy                              | Page 14-15 |
| Description of Investment Instruments            | Page 16    |
| Portfolio by Type of Investment                  | Page 17    |
| Interest Rates History by Month and Year         | Page 18    |
| Interest Earnings by Fund                        | Page 19    |
| General Ledger Bank Reconciliations Cash in Bank | Page 20    |
| Guadalupe County Investment Portfolio            | Page 21-23 |