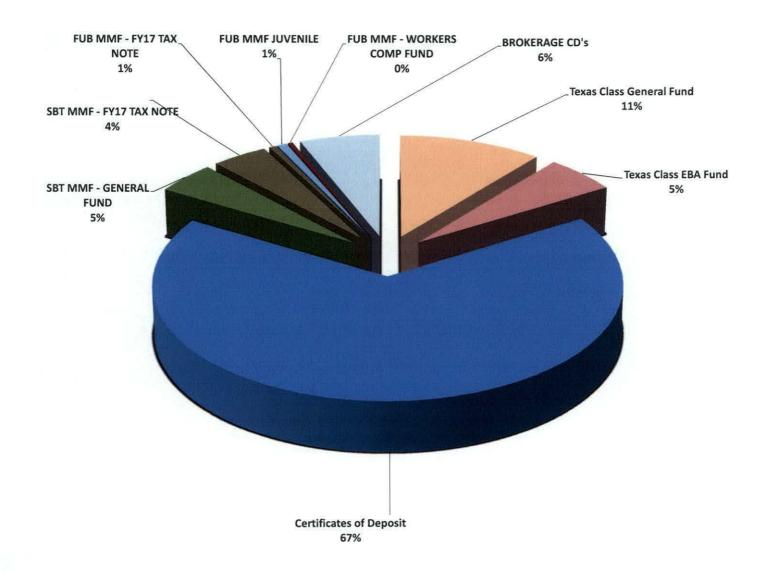

near face value and redeemable at face value. Notes have maturities from 1 to 10 years and bonds have maturities from 10 to 30 years.

# PORTFOLIO BY TYPE OF INVESTMENT ALLOCATION AS OF NOVEMBER 30, 2019

| Texas Class General Fund    | \$<br>6,125,251.00  |
|-----------------------------|---------------------|
| Texas Class EBA Fund        | \$<br>3,088,636.00  |
| Certificates of Deposit     | \$<br>37,794,558.00 |
| SBT MMF - GENERAL FUND      | \$<br>2,595,626.00  |
| SBT MMF - FY17 TAX NOTE     | \$<br>2,383,280.00  |
| FUB MMF - FY17 TAX NOTE     | \$<br>294,521.00    |
| FUB MMF JUVENILE            | \$<br>433,085.00    |
| FUB MMF - WORKERS COMP FUND | \$<br>207,598.00    |
| BROKERAGE CD's              | \$<br>3,437,000.00  |
| TOTAL INVESTMENTS           | \$<br>56,359,555.00 |



#### **INTEREST RATES HISTORY BY MONTH AND YEAR**

|             |                 | FIRST UNITE              |                |                |                |
|-------------|-----------------|--------------------------|----------------|----------------|----------------|
|             | 2015            | 2016                     | 2017           | 2018           | 2019           |
| JAN         | 0.10%           | 0.10%                    | 0.10%          | 0.15%          | 0.15%          |
| FEB         | 0.10%           | 0.10%                    | 0.10%          | 0.15%          | 0.15%          |
| MAR         | 0.10%           | 0.10%                    | 0.10%          | 0.15%          | 0.15%          |
| APR<br>MAY  | 0.10%           | 0.10%                    | 0.10%