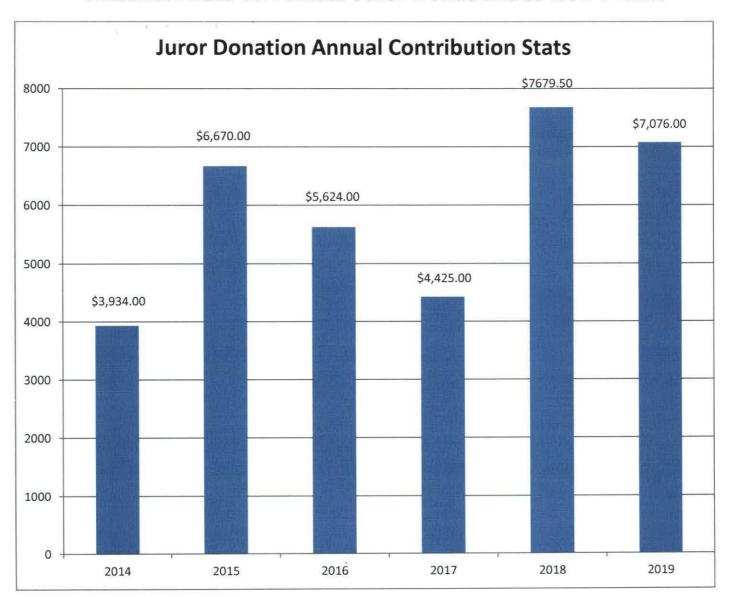

| TOTAL FUNDS SUBMITT<br>Difference | ED                              |                               | \$582,593.85<br>\$0.00 |
|                                                                      | Difference                        |                                 |                               | \$0.00                 |

#### **Annual Juror Donations and Charities**

#### Jurors are able to donate all or part of their pay to the following charities:

- Court Appointed Special Advocates (CASA)
- Guadalupe County Child Welfare Service
- Guadalupe County Crime Stoppers
- Guadalupe Valley Family Violence Shelter
- Rural Area Parenting Services (RAPPS)
- Texas Victims Compensation Fund
- Veterans Court Program

#### Historical Data on Annual Juror Donations to Non-Profits



AS OF 11/30/19

## **Treasurer's Investment Report**



# SUBMITTED TO: COMMISSIONERS' COURT, GUADALUPE COUNTY BY: HONORABLE LINDA DOUGLASS, COUNTY TREASURER

This report is prepared in accordance with the provisions of Government Code 2256.023, The Public Funds Investment Act, which require at least quarterly reporting of investment transactions for county funds to the Commissioners' Court. The investments held in Guadalupe County's portfolio comply with the Public Funds Investment Act and the County's Investment Policy and Strategies.

#### **General Statement**

This report summarizes the County's Investment Portfolio position and performance for the month ended November 30, 2019.

Funds of Guadalupe County will be invested in accordance with federal and state laws and within the boun