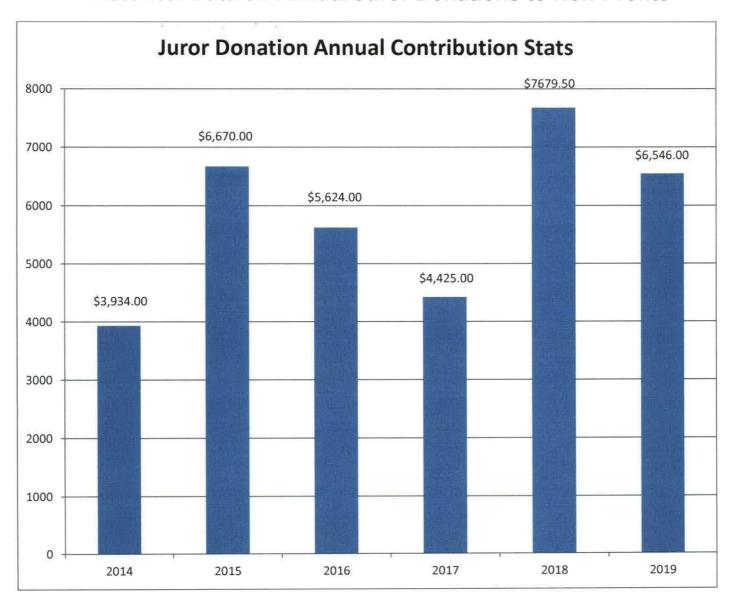

| eport                    |                               | \$0.00                                 |
|                                                                     | Total Funds Due TOTAL FUNDS SUBMITT Difference | TED .                    |                               | \$450,326.08<br>\$450,326.08<br>\$0.00 |

### **Annual Juror Donations and Charities**

#### Jurors are able to donate all or part of their pay to the following charities:

- Court Appointed Special Advocates (CASA)
- Guadalupe County Child Welfare Service
- Guadalupe County Crime Stoppers
- Guadalupe Valley Family Violence Shelter
- Rural Area Parenting Services (RAPPS)
- > Texas Victims Compensation Fund
- Veterans Court Program

#### Historical Data on Annual Juror Donations to Non-Profits



AS OF 10/31/2019

## Treasurer's Investment Report



# SUBMITTED TO: COMMISSIONERS' COURT, GUADALUPE COUNTY BY: HONORABLE LINDA DOUGLASS, COUNTY TREASURER

This report is prepared in accordance with the provisions of Government Code 2256.023, The Public Funds Investment Act, which require at least quarterly reporting of investment transactions for county funds to the Commissioners' Court. The investments held in Guadalupe County's portfolio comply with the Public Funds Investment Act and the County's Investment Policy and Strategies.

#### **General Statement**

This report summarizes the County's Investment Portfolio position and performance for the month ended October 31, 2019.

Funds of Guadalupe County will be invested in accordance with federal and state laws and within the boundar