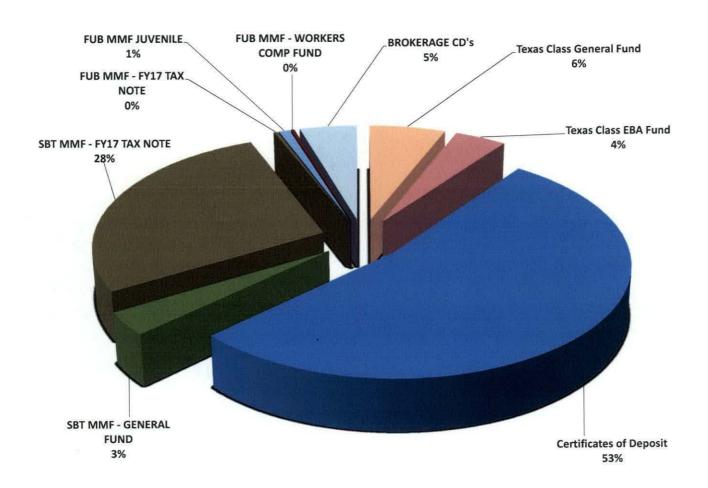

near face value and redeemable at face value. Notes have maturities from 1 to 10 years and bonds have maturities from 10 to 30 years.

## PORTFOLIO BY TYPE OF INVESTMENT ALLOCATION AS OF OCTOBER 31, 2019

| Texas Class General Fund    | \$<br>4,561,957.00  |
|-----------------------------|---------------------|
| Texas Class EBA Fund        | \$<br>3,083,720.00  |
| Certificates of Deposit     | \$<br>40,209,402.00 |
| SBT MMF - GENERAL FUND      | \$<br>2,592,022.00  |
| SBT MMF - FY17 TAX NOTE     | \$<br>20,880,299.00 |
| FUB MMF - FY17 TAX NOTE     | \$<br>232,025.00    |
| FUB MMF JUVENILE            | \$<br>657,851.00    |
| FUB MMF - WORKERS COMP FUND | \$<br>207,510.00    |
| BROKERAGE CD's              | \$<br>3,437,000.00  |
| TOTAL INVESTMENTS           | \$<br>75,861,786.00 |



## INTEREST RATES HISTORY BY MONTH AND YEAR

|                                                                |                                                                                                 | FIRST UNITED                                                                                    | BANK                                                                                                    |                                                                                                 |                                                                                        |
|----------------------------------------------------------------|-------------------------------------------------------------------------------------------------|---------------------------------