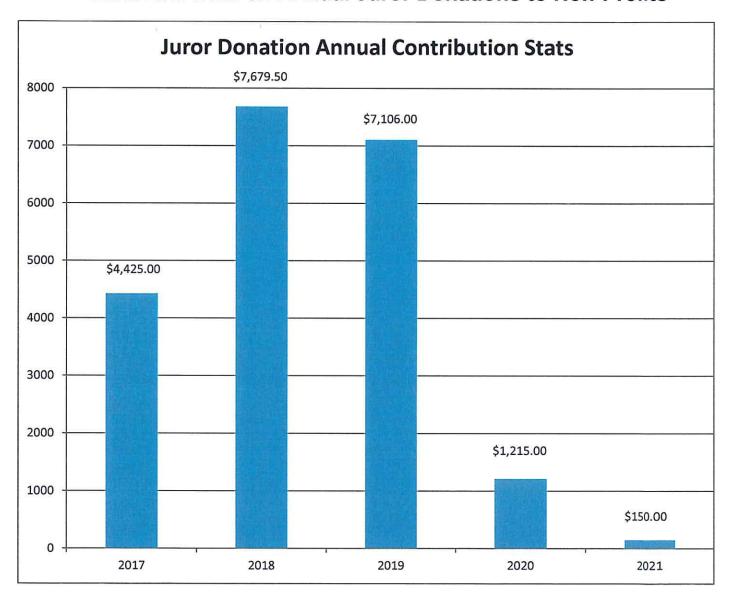

|             | \$448,407.42           |  |  |
|                                                                                                                                                                     | Difference                       |                  |            |             |             | \$0.00                 |  |  |

#### **Annual Juror Donations and Charities**

## Jurors are able to donate all or part of their pay to the following charities:

- Court Appointed Special Advocates (CASA)
- Guadalupe County Child Welfare Service
- Guadalupe County Crime Stoppers
- Guadalupe Valley Family Violence Shelter
- Rural Area Parenting Services (RAPPS)
- Texas Victims Compensation Fund
- Veterans Court Program

### Historical Data on Annual Juror Donations to Non-Profits



AS OF 4/30/2021

## **Treasurer's Investment Report**



## SUBMITTED TO: COMMISSIONERS' COURT, GUADALUPE COUNTY BY: HONORABLE LINDA DOUGLASS, COUNTY TREASURER

This report is prepared in accordance with the provisions of Government Code 2256.023, The Public Funds Investment Act, which require at least quarterly reporting of investment transactions for county funds to the Commissioners' Court. The investments held in Guadalupe County's portfolio comply with the Public Funds Investment Act and the County's Investment Policy and Strategies.

#### **General Statement**

This report summarizes the County's Investment Portfolio position and performance for the month ended April 30, 2021.

Funds of Guadalupe County will be invested in accordance with federal and state laws and within the bound