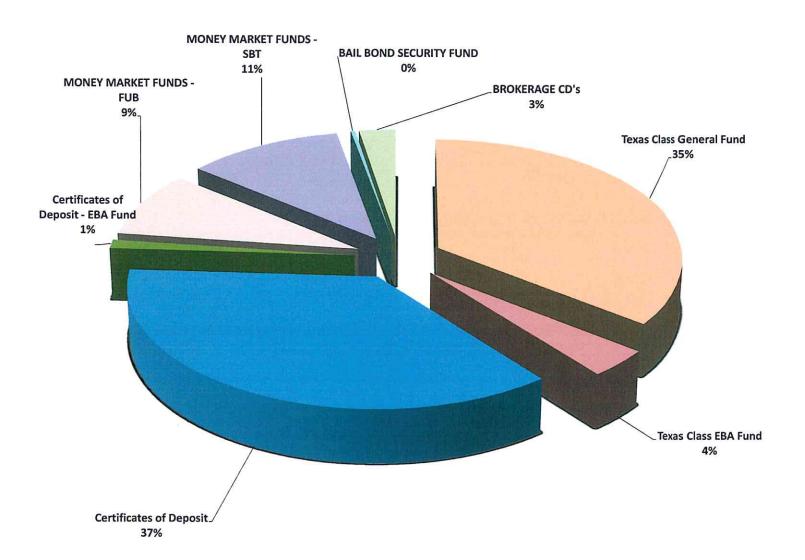

## PORTFOLIO BY TYPE OF INVESTMENT ALLOCATION AS OF APRIL 30, 2021

| Texas Class General Fund           | \$<br>33,686,331.00 |
|------------------------------------|---------------------|
| Texas Class EBA Fund               | \$<br>3,617,498.00  |
| Certificates of Deposit            | \$<br>34,700,902.00 |
| Certificates of Deposit - EBA Fund | \$<br>1,104,266.00  |
| MONEY MARKET FUNDS - FUB           | \$<br>8,402,106.00  |
| MONEY MARKET FUNDS - SBT           | \$<br>10,594,293.00 |
| BAIL BOND SECURITY FUND            | \$<br>310,000.00    |
| BROKERAGE CD's                     | \$<br>2,477,000.00  |
| TOTAL                              | \$<br>94,892,396.00 |
|                                    |                     |