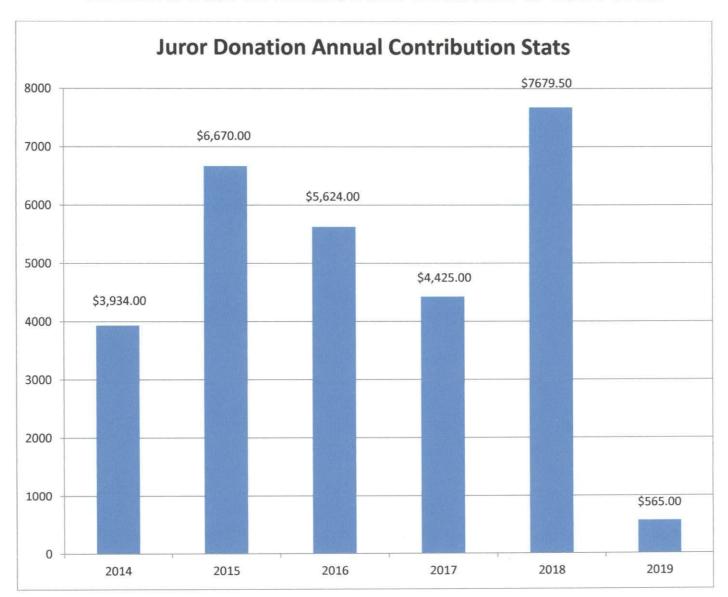

|          | 4.1350   |        |
| 665 - AGRICULTURE EXTENSION SERVICE    |          | 6.4988   |        |
| 672 - JUVENILE PROBATION               | 40.7500  | 61.6526  |        |
| 673 - JUVENILE DETENTION               | 10.0000  | 8.9982   |        |
| Grand Totals                           | 359.0000 | 790.0291 | 4.2091 |

### **Annual Juror Donations and Charities**

### Jurors are able to donate all or part of their pay to the following charities:

- Court Appointed Special Advocates (CASA)
- Guadalupe County Child Welfare Service
- Guadalupe County Crime Stoppers
- Guadalupe Valley Family Violence Shelter
- Rural Area Parenting Services (RAPPS)
- Texas Victims Compensation Fund
- Veterans Court Program

### **Historical Data on Annual Juror Donations to Non-Profits**



As of: 1/31/2018

## **Treasurer's Investment Report**



## SUBMITTED TO: COMMISSIONERS' COURT, GUADALUPE COUNTY BY: HONORABLE LINDA DOUGLASS, COUNTY TREASURER

This report is prepared in accordance with the provisions of Government Code 2256.023, The Public Funds Investment Act, which require at least quarterly reporting of investment transactions for county funds to the Commissioners' Court. The investments held in Guadalupe County's portfolio comply with the Public Funds Investment Act and the County's Investment Policy and Strategies.

#### **General Statement**

This report summarizes the County's Investment Portfolio position and performance for the month ended January 31, 2019.

Funds of Guadalupe County will be invested in accordance with federal and state laws and within the bo