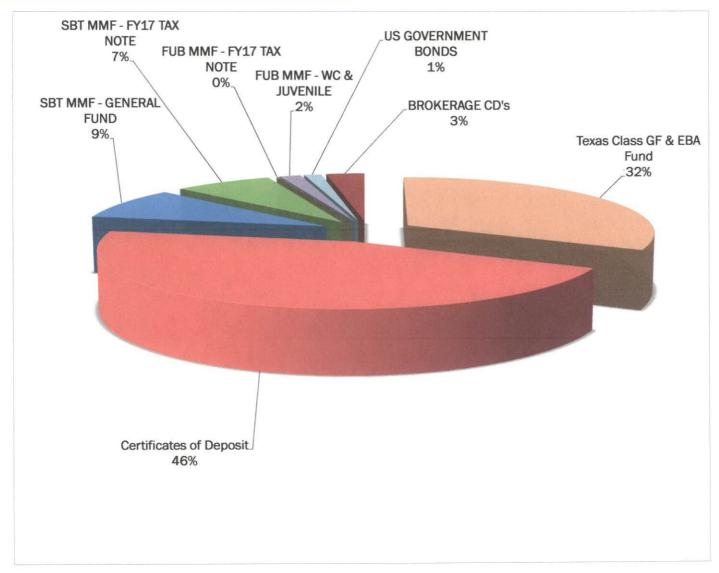

with a stated coupon rated issued at or near face value and redeemable at face value. Notes have maturities from 1 to 10 years and bonds have maturities from 10 to 30 years.

Investment Report Page 18 of 25

### PORTFOLIO BY TYPE OF INVESTMENT ALLOCATION AS OF JANUARY 31, 2019

| Texas Class GF & EBA Fund | \$<br>25,340,028.00 |
|---------------------------|---------------------|
| Certificates of Deposit   | \$<br>35,853,495.00 |
| SBT MMF - GENERAL FUND    | \$<br>7,019,332.00  |
| SBT MMF - FY17 TAX NOTE   | \$<br>5,726,556.00  |
| FUB MMF - FY17 TAX NOTE   | \$<br>37,202.00     |
| FUB MMF - WC & JUVENILE   | \$<br>1,253,073.00  |
| US GOVERNMENT BONDS       | \$<br>1,000,000.00  |
| BROKERAGE CD's            | \$<br>2,215,000.00  |
| TOTAL INVESTMENTS         | \$<br>78,444,686.00 |



Texas Class balance does not include deposits in transit.

### INTEREST RATES HISTORY BY MONTH AND YEAR

|             |                |                | FIRS           | T UNITED BA    | NK                    |                                              |        |
|-------------|----------------|----------------|----------------|----------------|-----------------------|----------------------------------------------|--------|
|             | 2013           | 2014           | 2015           | 2016           | 2017                  | 2018                                         | 2019   |
| JAN         | 0.15%          | 0.10%          | 0.10%          | 0.10%          | 0.10%                 | 0.15%                                        | 0.15%  |
| FEB         | 0.15%          | 0.10